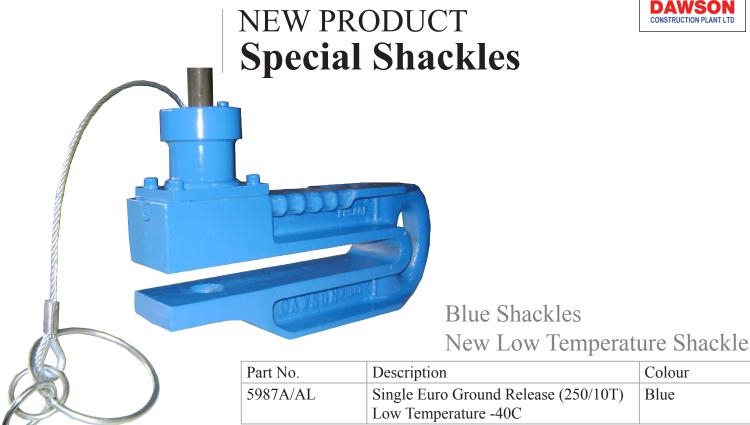

Colour

Blue



## Yellow Shackles New Wide Throat Shackles

| Part No. | Description                                               | Throat Width | Colour |
|----------|-----------------------------------------------------------|--------------|--------|
| 5990     | Single Euro Ground Release (250/10T) Throat Depth 250     | 32.5mm       | Yellow |
| 5991     | Single Euro Ground Release (250/5T) Throat Depth 250      | 36mm         | Yellow |
| 5992     | Single Euro Ground Release<br>(150/10T) Throat Depth 150  | 35mm         | Yellow |
| 5993     | Single Euro Ground Release<br>(150/7.5T) Throat Depth 150 | 35mm         | Yellow |

DAWSON CONSTRUCTION PLANT CHESNEY WOLD, BLEAK HALL, MILTON KEYNES, MK6 1NE ENGLAND

TEL. +44 1908 240300 FAX. +44 1908 240222 EMAIL. DAWSON@DCPUK.COM www.dcpuk.com